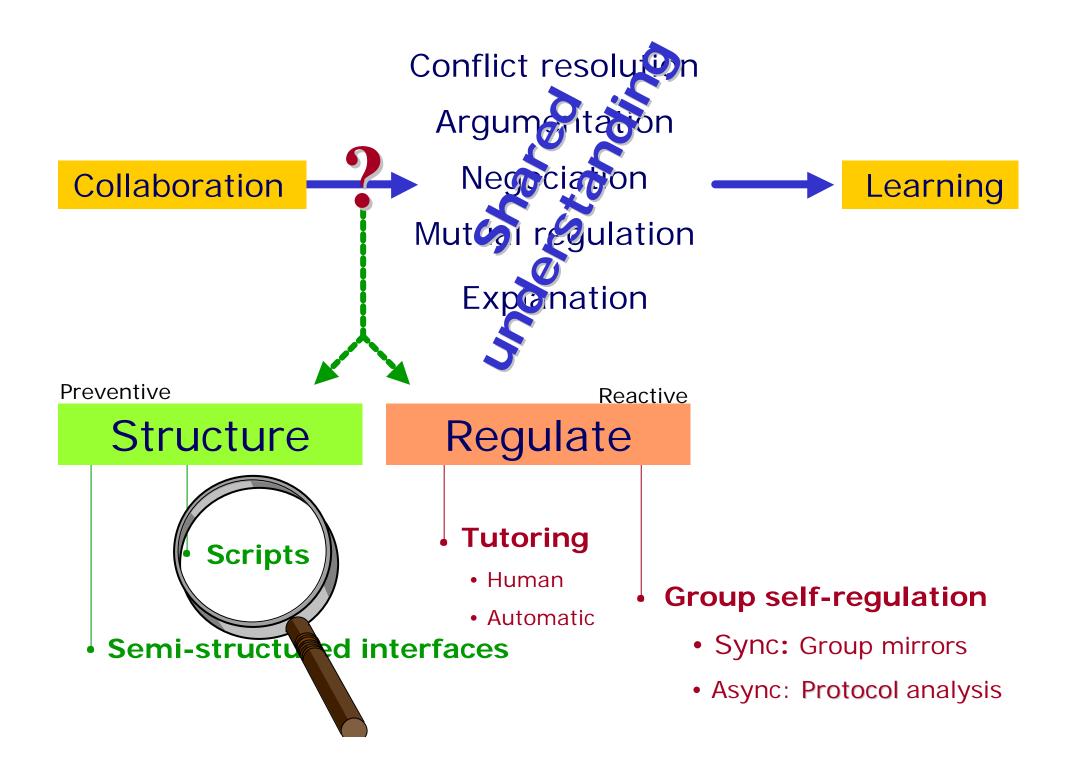

# **Collaborative Learning Scripts**

Sequence of phases, each as 4 attributes:

- 1. Task → structure collaboration:
- 2. Roles  $\rightarrow$  play with differences
- 3. Timing → provide students with a frame
- 4. Mode of interaction
  - Distance + Presence
  - Synchro + Asynchro
  - Individual + collaborative + co-operative + collective + competitive
  - Include the tuto