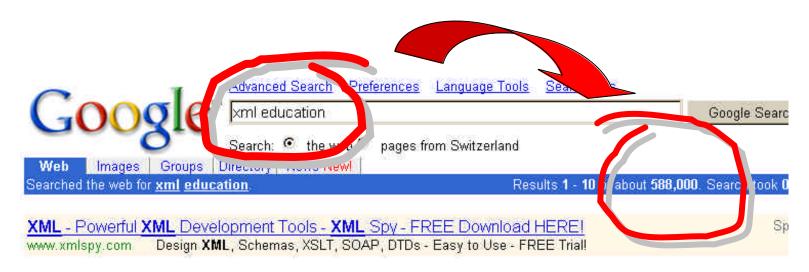

#### developerWorks: XML: Education: Tutorials - Title

... developerWorks. XML. Tools and products. Code and components. Education. Tutorials.

Training. ... XML: Education: Tutorials. Sort by: Newest | Title | Level. ...

www-105.ibm.com/developerworks/education.nsf/dw/ xml-onlinecourse-bytitle?OpenDocument&Count=500-53k - Cached - Similar pages

#### developerWorks: XML: Education: Tutorials - XML programming in ...

... Select a country, developerWorks, XML. Tools and products. Code and components. Education ... XML: Education: Tutorials. XML programming ... www-105.ibm.com/.../education.nsf/xml-onlinecourse-bytitle/
090E4CED6DF2AA648525682B0052CBDA?OpenDocument - 24k - Cached - Similar pages
[ More results from www-105.ibm.com ]

www2.software.ibm.com/developer/education.nsf/xml-onlinecourse-bytitle Similar pages Sponsored L