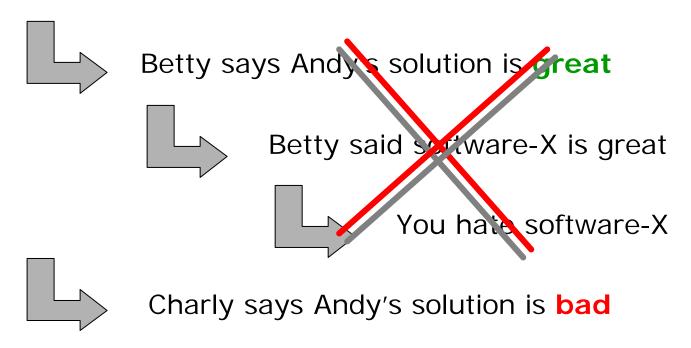

#### Rating mechanisms in on-line communities

Andy proposes a new solution on the website

The information space is inhabited by the users