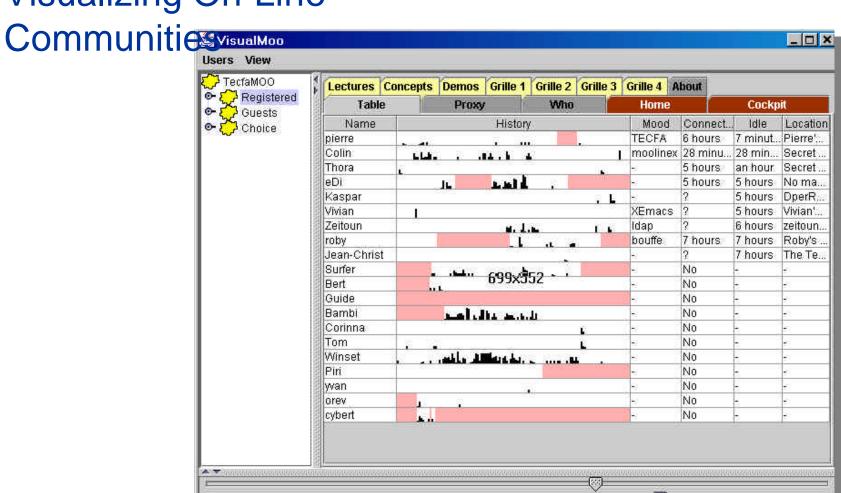

#### Social Navigation

#### Rating mechanisms in on-line communities

Andy proposes a new solution on the website

The information space is inhabited by the users

Lasse Viren candidate as first minister.

Winter olympics in Jyvaskyla.

Visualizing On-Line

now

Judith Donath, Karrie Karahalios and Fernanda Viégas MIT Media Lab

Patrick Jermann (LRDC/TECFA)

1 (information space)