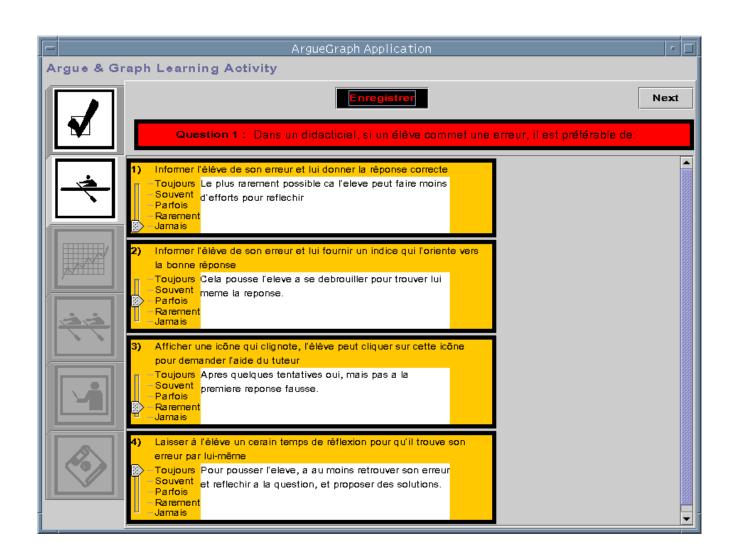

#### **Question 1**

Dans un didacticiel, si un élève commet une erreur, il est préférable de:

- O 1. Informer l'élève de son erreur et lui donner la réponse correcte
- 2. Informer l'élève de son erreur et lui fournir un indice qui l'oriente vers la bonne réponse
- O 3. Afficher une icône qui clignote, l'élève peut cliquer sur cette icône pour demander l'aide du tuteur
- O 4. Laisser à l'élève un cerain temps de réflexion pour qu'il trouve son erreur par lui-même