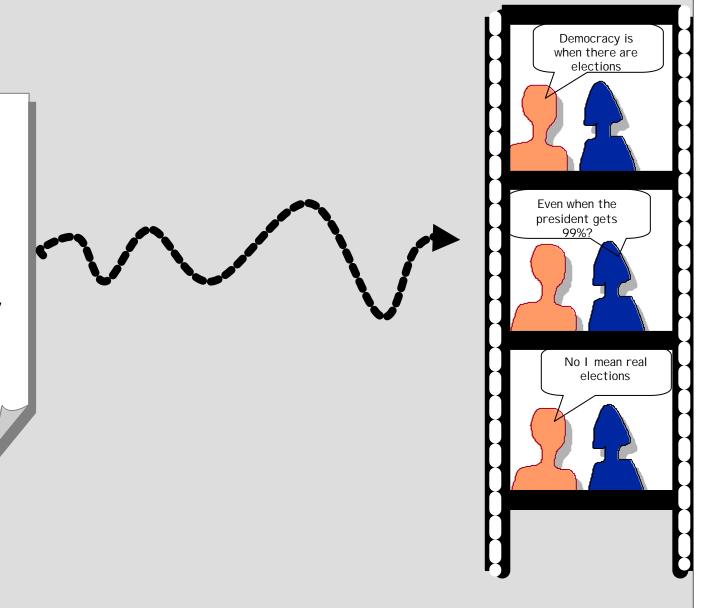

#### Movie Script

John (affirmative): Democracy is when there are elections

Suzanne (similing). Even when the president gets 99%

John (shakes his shoulders): No, I mean real elections

Suzanne: ...

#### « CSCL Script »

John: you are a naive journalist

Suzanne: you spent 5 years in Franco jails

You task is classify countries as democratic or not