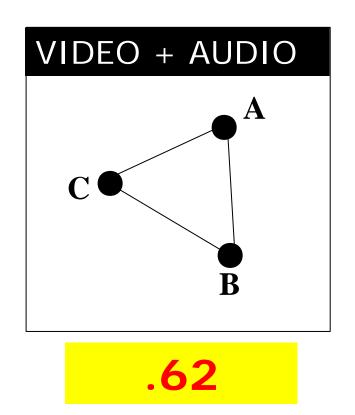

# Video > Audio

Group Performance No

User Preferences Yes

Perceived emotions ?

# Perceiving my partner's emotions: Is video better than audio?

Question to A: Were you nervous? 1 • 2 ★3 • 4 • 5 •

Question to B: Was A nervous? 1 • 2 • 3 × 4 • 5 •