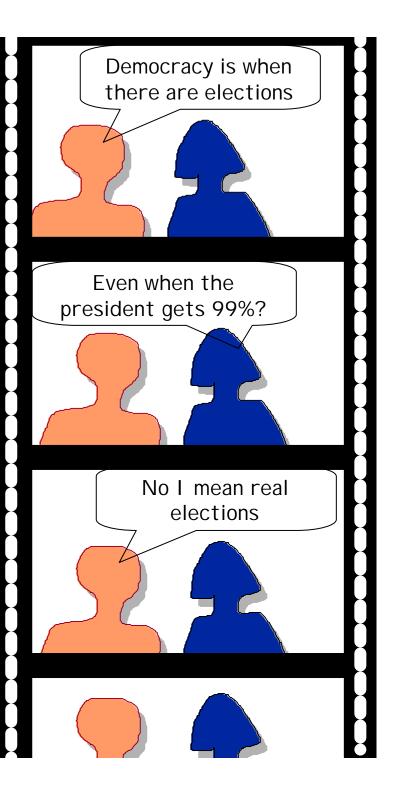

#### Movie Script

John (affirmative): Democracy is when there are elections

Suzanne (similing). Even when the president gets 99%

John (shakes his shoulders): No, I mean real elections

Suzanne: ...