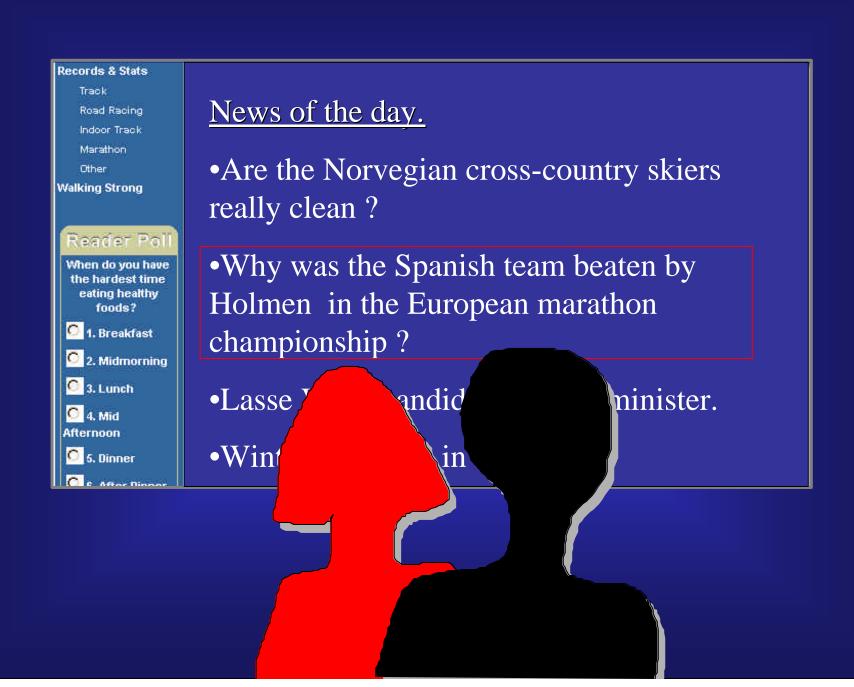

#### Reader Pol

When do you have the hardest time eating healthy foods?

1. Breakfast

2. Midmorning

News of the day.

Are the Norvegian cross-country skiers really clean?

Why was the Spanish team beaten by the Finish marathon runner in the European championship?

Lasse Viren candidate as first minister.

Winter olympics in Jyvaskyla.

Visualizing On-Line

now

Judith Donath, Karrie Karahalios and Fernanda Viégas MIT Media Lab

Patrick Jermann (LRDC/TECFA)

1 (information space)