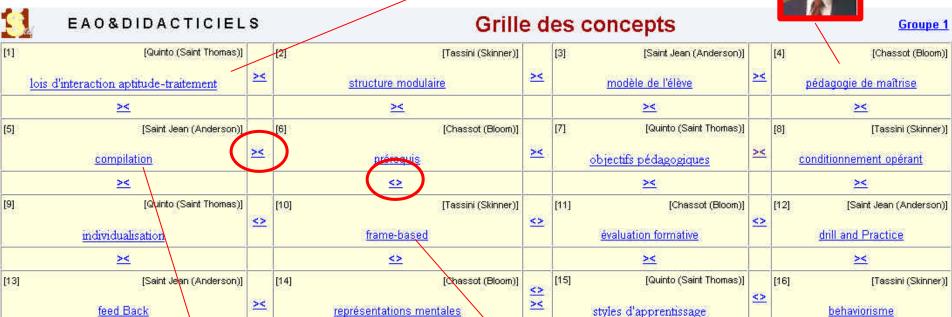

# The «Grid» script

## The «Grid» script

<> : est différent de | >< ; est semblable à | [auteur] ; nom de l'auteur de la fiche | Concept ; lien vers la fiche concept | [N°] ; numéro de la case