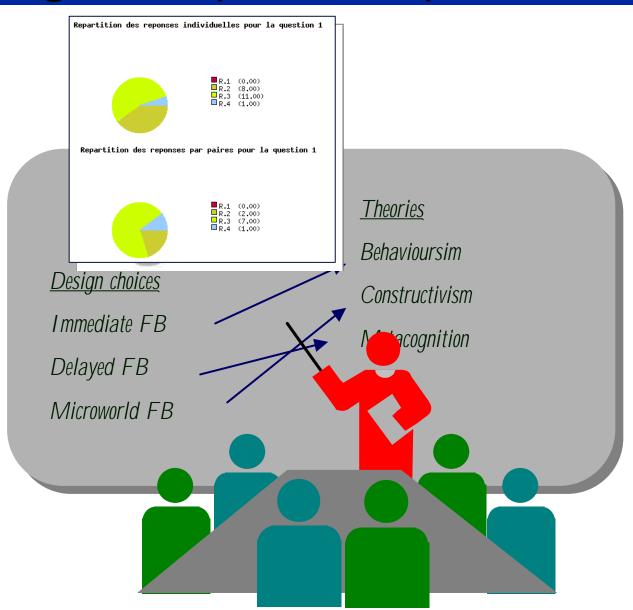

#### **Question 1**

Dans un didacticiel, si un élève commet une erreur, il est préférable de:

- O 1. Informer l'élève de son erreur et lui donner la réponse correcte
- 2. Informer l'élève de son erreur et lui fournir un indice qui l'oriente vers la bonne réponse
- O 3. Afficher une icône qui clignote, l'élève peut cliquer sur cette icône pour demander l'aide du tuteur
- O 4. Laisser à l'élève un cerain temps de réflexion pour qu'il trouve son erreur par lui-même

#### **Question 1**

Dans un didacticiel, si un élève commet une erreur, il est préférable de:

- O 1. Informer l'élève de son erreur et lui donner la réponse correcte
- O 2. Informer l'élève de son erreur et lui fournir un indice qui l'oriente vers la bonne réponse
- © 3. Afficher une icône qui clignote, l'élève peut cliquer sur cette icône pour demander l'aide du tuteur
- C 4. Laiss mps de réflexion pour erreur par lui-même