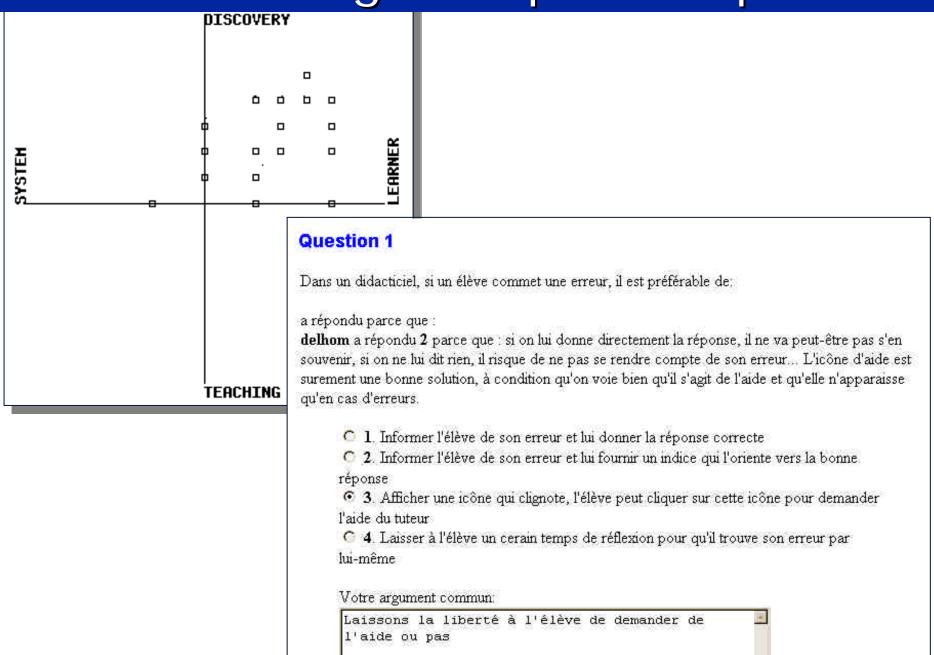

#### **Question 1**

Dans un didacticiel, si un élève commet une erreur, il est préférable de:

- O 1. Informer l'élève de son erreur et lui donner la réponse correcte
- 2. Informer l'élève de son erreur et lui fournir un indice qui l'oriente vers la bonne réponse
- O 3. Afficher une icône qui clignote, l'élève peut cliquer sur cette icône pour demander l'aide du tuteur
- O 4. Laisser à l'élève un cerain temps de réflexion pour qu'il trouve son erreur par lui-même

#### **Question 1**

Dans un didacticiel, si un élève commet une erreur, il est préférable de:

#### a répondu parce que :

**delhom** a répondu **2** parce que : si on lui donne directement la réponse, il ne va peut-être pas s'en souvenir, si on ne lui dit rien, il risque de ne pas se rendre compte de son erreur... L'icône d'aide est surement une bonne solution, à condition qu'on voie bien qu'il s'agit de l'aide et qu'elle n'apparaisse qu'en cas d'erreurs.