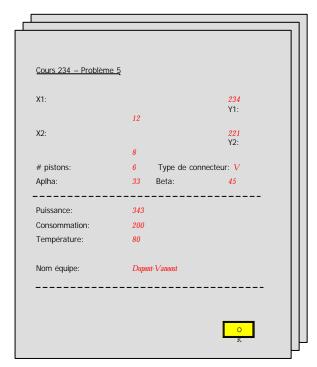

Phase 4

Cours 234 – Problème 5

X1: **234** Y1: **12** 

X2: **221** Y2: **8** 

# pistons: Type de connecteur: V

Aplha: **33** Beta: **45** 

-----

Puissance: 343

Consommation: 200

Température: **80** 

\_\_\_\_\_

Nom équipe: **Dupont-Vanoost** 