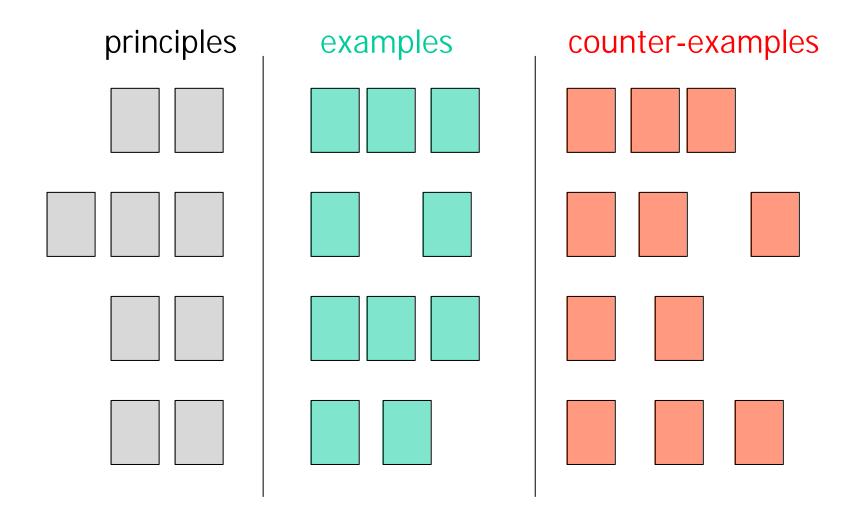

### Problems & Solutions

I would like to compare an example and a counter-example of...

-1-