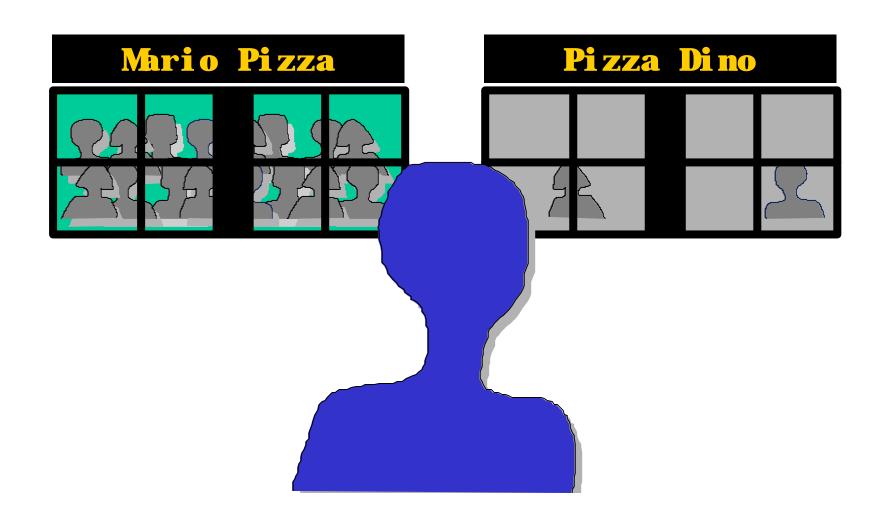

Escape from the library model

The information space is a social space

Less Information; More interaction

# Students are not only active

# Learning Environment > Web site

#### 2: Students as actors