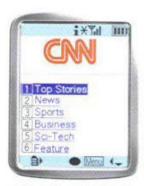

#### CNN

CNN, the world's leade is dedicated to providi access to accurate, in mobile communication

· i-mode information charge. Y350/n