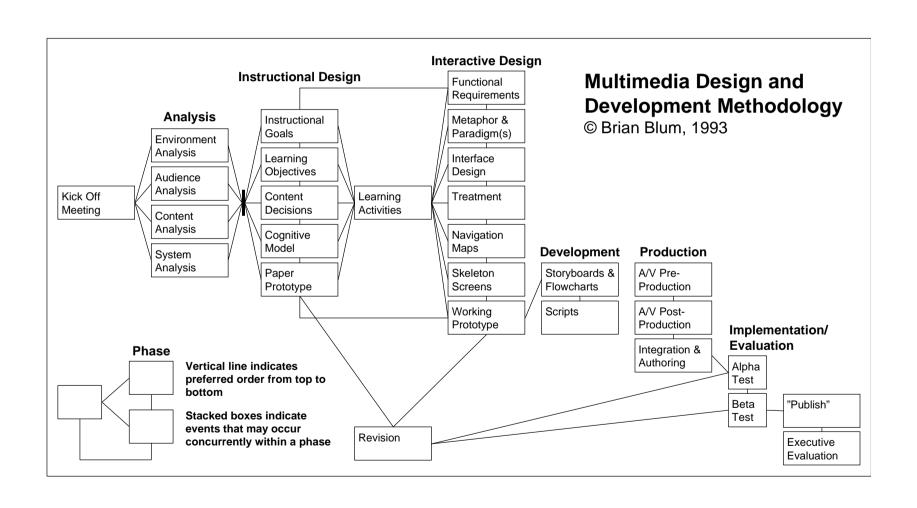

# Miten itse tekisin opetussisältöä

- Tunnistaisin polttavimman kysynnän (amkk opettajan 36 tuntia)
- Tarjoaisin ratkaisua tähän ongelmaan
- Vaikka se olisi vain puhuva pää
- En käynnistäisi yhtään hanketta pelkän tulorahoituksen varaan
- Digi-TV:n ja eLearningin suuret innovaatiot ovat vasta 5-10 vuoden päässä, vrt elokuvakamera ja teatteri